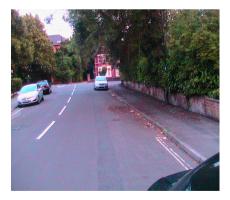

l Number of on-street parking spaces         | Number of cars parked on street 2/7/2014, 20.30 – 21.15 | Parking stress 2/7/2014 |
|-----------------|--------------------------------------------------|---------------------------------------------------------|-------------------------|
| Westrow Road    | 34                                               | 14                                                      | 42%                     |
| Westrow Gardens | 22                                               | 0                                                       | 0%                      |
| Northlands Road | 104<br>(Archers Rd to Marshall Sq<br>roundabout) | 37                                                      | 36%                     |



#### Westrow Gardens





### Westrow Road









### Northlands Road









### Westrow Gardens - House number and number of cars parked in drives.

| House number | Number of cars on drive |
|--------------|-------------------------|
| 5            | 2                       |
| 6            | 2                       |
| 7            | 2                       |
| 8            | 1                       |
| 9            | 2 in a row              |
| 10           | 2                       |
| 11           | 1                       |
| 12           | 1                       |
| 13           | 1                       |
| 14           | 1                       |
| 15           | 1 in side alley         |
| 15a          | 2                       |
| 16           | 2                       |
| 17           | 2 in a row              |
| 18