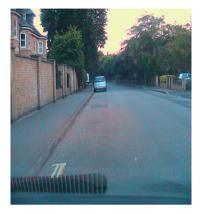

ng spaces         | Number of cars parked on street 2/7/2014, 20.30 – 21.15 | Parking stress 2/7/2014 |
|-----------------|--------------------------------------------------|---------------------------------------------------------|-------------------------|
| Westrow Road    | 34                                               | 14                                                      | 42%                     |
| Westrow Gardens | 22                                               | 0                                                       | 0%                      |
| Northlands Road | 104<br>(Archers Rd to Marshall Sq<br>roundabout) | 37                                                      | 36%                     |



#### Westrow Gardens





### Westrow Road









### Northlands Road









### Westrow Gardens - House number and number of cars parked in drives.

| House number | Number of cars on drive |
|--------------|-------------------------|
| 5            | 2                       |
| 6            | 2                       |
| 7            | 2                       |
| 8            | 1                       |
| 9            | 2 in a row              |
| 10           | 2                       |
| 11           | 1                       |
| 12           | 1                       |
| 13           | 1                       |
| 14           | 1                       |
| 15           | 1 in side alley         |
| 15a          | 2                       |
| 16           | 2                       |
| 17           | 2 in a row              |
| 18           | 2