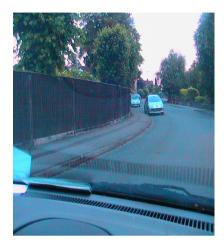

spaces         | Number of cars parked on street 2/7/2014, 20.30 – 21.15 | Parking stress 2/7/2014 |
|-----------------|--------------------------------------------------|---------------------------------------------------------|-------------------------|
| Westrow Road    | 34                                               | 14                                                      | 42%                     |
| Westrow Gardens | 22                                               | 0                                                       | 0%                      |
| Northlands Road | 104<br>(Archers Rd to Marshall Sq<br>roundabout) | 37                                                      | 36%                     |



#### Westrow Gardens





### Westrow Road









### Northlands Road









### Westrow Gardens - House number and number of cars parked in drives.

| House number | Number of cars on drive |
|--------------|-------------------------|
| 5            | 2                       |
| 6            | 2                       |
| 7            | 2                       |
| 8            | 1                       |
| 9            | 2 in a row              |
| 10           | 2                       |
| 11           | 1                       |
| 12           | 1                       |
| 13           | 1                       |
| 14           | 1                       |
| 15           | 1 in side alley         |
| 15a          | 2                       |
| 16           | 2                       |
| 17           | 2 in a row              |
| 18           | 2