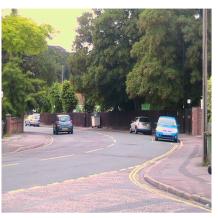

ces         | Number of cars parked on street 2/7/2014, 20.30 – 21.15 | Parking stress 2/7/2014 |
|-----------------|--------------------------------------------------|---------------------------------------------------------|-------------------------|
| Westrow Road    | 34                                               | 14                                                      | 42%                     |
| Westrow Gardens | 22                                               | 0                                                       | 0%                      |
| Northlands Road | 104<br>(Archers Rd to Marshall Sq<br>roundabout) | 37                                                      | 36%                     |



#### Westrow Gardens





### Westrow Road









### Northlands Road









### Westrow Gardens - House number and number of cars parked in drives.

| House number | Number of cars on drive |
|--------------|-------------------------|
| 5            | 2                       |
| 6            | 2                       |
| 7            | 2                       |
| 8            | 1                       |
| 9            | 2 in a row              |
| 10           | 2                       |
| 11           | 1                       |
| 12           | 1                       |
| 13           | 1                       |
| 14           | 1                       |
| 15           | 1 in side alley         |
| 15a          | 2                       |
| 16           | 2                       |
| 17           | 2 in a row              |
| 18           | 2