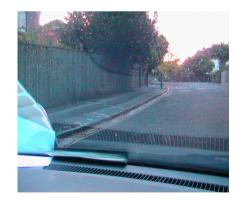

Number of on-street parking spaces         | Number of cars parked on street 2/7/2014, 20.30 – 21.15 | Parking stress 2/7/2014 |
|-----------------|--------------------------------------------------|---------------------------------------------------------|-------------------------|
| Westrow Road    | 34                                               | 14                                                      | 42%                     |
| Westrow Gardens | 22                                               | 0                                                       | 0%                      |
| Northlands Road | 104<br>(Archers Rd to Marshall Sq<br>roundabout) | 37                                                      | 36%                     |



#### Westrow Gardens





### Westrow Road









### Northlands Road









### Westrow Gardens - House number and number of cars parked in drives.

| House number | Number of cars on drive |
|--------------|-------------------------|
| 5            | 2                       |
| 6            | 2                       |
| 7            | 2                       |
| 8            | 1                       |
| 9            | 2 in a row              |
| 10           | 2                       |
| 11           | 1                       |
| 12           | 1                       |
| 13           | 1                       |
| 14           | 1                       |
| 15           | 1 in side alley         |
| 15a          | 2                       |
| 16           | 2                       |
| 17           | 2 in a row              |
| 18