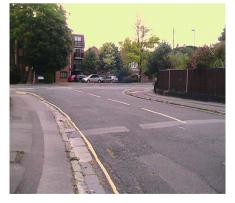

mber of on-street parking spaces         | Number of cars parked on street 2/7/2014, 20.30 – 21.15 | Parking stress 2/7/2014 |
|-----------------|--------------------------------------------------|---------------------------------------------------------|-------------------------|
| Westrow Road    | 34                                               | 14                                                      | 42%                     |
| Westrow Gardens | 22                                               | 0                                                       | 0%                      |
| Northlands Road | 104<br>(Archers Rd to Marshall Sq<br>roundabout) | 37                                                      | 36%                     |



#### Westrow Gardens





### Westrow Road









### Northlands Road









### Westrow Gardens - House number and number of cars parked in drives.

| House number | Number of cars on drive |
|--------------|-------------------------|
| 5            | 2                       |
| 6            | 2                       |
| 7            | 2                       |
| 8            | 1                       |
| 9            | 2 in a row              |
| 10           | 2                       |
| 11           | 1                       |
| 12           | 1                       |
| 13           | 1                       |
| 14           | 1                       |
| 15           | 1 in side alley         |
| 15a          | 2                       |
| 16           | 2                       |
| 17           | 2 in a row              |
| 18