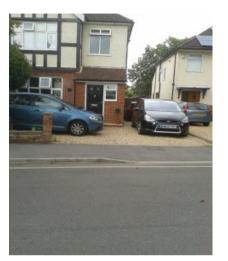

### Westrow Gardens - House number and number of cars parked in drives.

| House number | Number of cars on drive |
|--------------|-------------------------|
| 5            | 2                       |
| 6            | 2                       |
| 7            | 2                       |
| 8            | 1                       |
| 9            | 2 in a row              |
| 10           | 2                       |
| 11           | 1                       |
| 12           | 1                       |
| 13           | 1                       |
| 14           | 1                       |
| 15           | 1 in side alley         |
| 15a          | 2                       |
| 16           | 2                       |
| 17           | 2 in a row              |
| 18           | 2                       |
| 19           | 2                       |
| 20           | 1                       |
| 21           | 0                       |
| 22           | 1 in alley              |
| 23           | 2 in a row              |
| 24           | 0                       |
| 25           | 1                       |

No. 12 – 4 cars in drive

No. 16 – 3 cars in drive

No. 18 – 2 Cars in drive